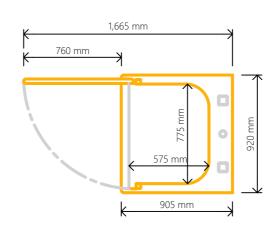

# Elesse 15/25

|                                       | Elesse 15 | Elesse 25 | Elesse 36  | Elesse 56  |
|---------------------------------------|-----------|-----------|------------|------------|
| Safe Working Load Kg                  | 250       | 250       | 250        | 250        |
| Usable Platform Dimensions mm         | 775 x 575 | 775 x 575 | 775 x 1195 | 775 x 1195 |
| Lift Footprint Dimensions mm          | 920 x 905 | 920 x 905 | 920 x 1525 | 920 x 1525 |
| Lift Length With Door Open mm         | 1665      | 1665      | 2290       | 2290       |
| Minimum Upper Floor Ceiling Height mm | 2180      | 2315      | 2180       | 2315       |
| Mid-Floor Dimensions mm               | 165 - 385 | 165 - 385 | 165 - 385  | 165 -385   |
| Lift Speed mm/sec                     | 60        | 60        | 60         | 60         |
| Maximum Travel mm                     | 3000      | 3500      | 3000       | 3500       |
|                                       |           |           |            |            |