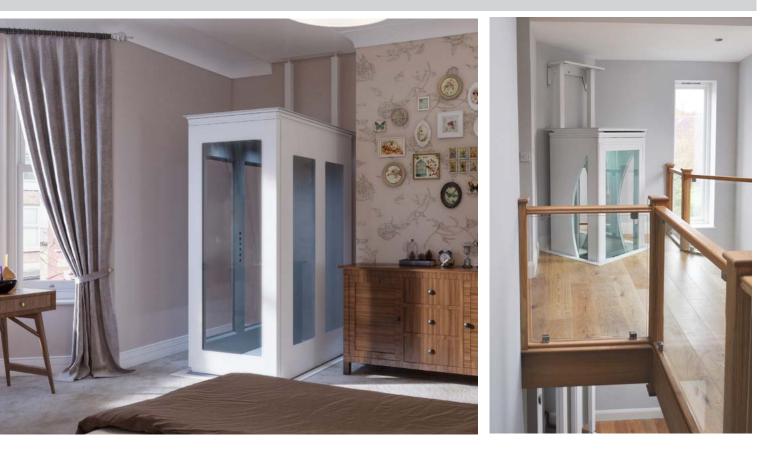

The Elesse Range

A wide choice of colours, finishes, and styles makes the Elesse easier than ever to tailor a lift to suit your home. With no requirement for a wall, construction work is minimal and the lift can be fitted practically anywhere in your home.

The Wessex Elesse has become the new market leader in terms of elegance and luxury in the home lift market. It is a high specification iteration of our VE lift in some ways, but the design has been so greatly overhauled that it fits into an ultra-luxurious class of its own.

The Elesse means luxury and elegance in a compact, practical package.

Elegant Luxurious Stylish

Simplicity Excellence Creativity

### Range

The Wessex Elesse is the ultimate in design inspiration.

Building on an impressive pedigree spanning over four decades of design innovation, the Elesse encapsulates the qualities embedded in every Wessex lift.