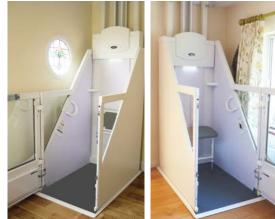

The Elesse Range

A wide choice of colours, finishes, and styles makes the Elesse easier than ever to tailor a lift to suit your home. With no requirement for a wall, construction work is minimal and the lift can be fitted practically anywhere in your home.

The Wessex Elesse has become the new market leader in terms of elegance and luxury in the home lift market. It is a high specification iteration of our VE lift in some ways, but the design has been so greatly overhauled that it fits into an ultra-luxurious class of its own.

The Elesse means luxury and elegance in a compact, practical package.

Elegant Luxurious Stylish

Simplicity Excellence Creativity