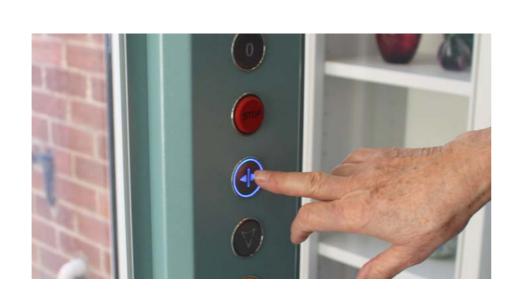

# Options Technical and Features Specification

- Travel up to 3.5m
- Power door
- Automatic LED spotlights
- High quality, illuminated internal buttons
- Wireless call stations
- Choice of floor finishes (see below)
- Automatic internal lighting
- Emergency manual lowering
- Battery backup
- Roof and under-floor protection