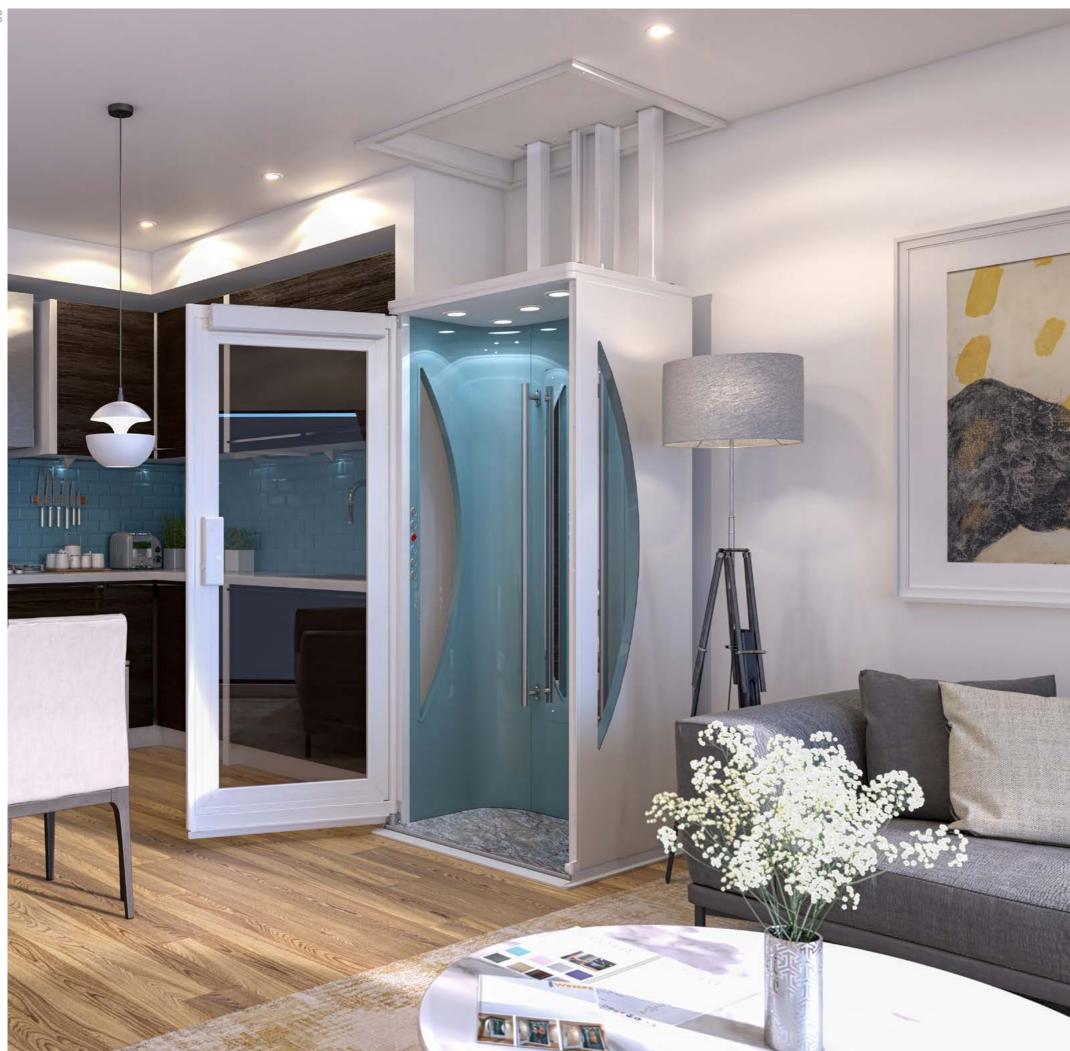

Elesse 36/56

# Elesse 15/25

|                                       | Elesse 15 | Elesse 25 | Elesse 36  | Elesse 56  |
|---------------------------------------|-----------|-----------|------------|------------|
| Safe Working Load Kg                  | 250       | 250       | 250        | 250        |
| Usable Platform Dimensions mm         | 775 x 575 | 775 x 575 | 775 x 1195 | 775 x 1195 |
| Lift Footprint Dimensions mm          | 920 x 905 | 920 x 905 | 920 x 1525 | 920 x 1525 |
| Lift Length With Door Open mm         | 1665      | 1665      | 2290       | 2290       |
| Minimum Upper Floor Ceiling Height mm | 2180      | 2315      | 2180       | 2315       |
| Mid-Floor Dimensions mm               | 165 - 385 | 165 - 385 | 165 - 385  | 165 -385   |
| Lift Speed mm/sec                     | 60        | 60        | 60         | 60         |
| Maximum Travel mm                     | 3000      | 3500      | 3000       | 3500       |
|                                       |           |           |            |            |