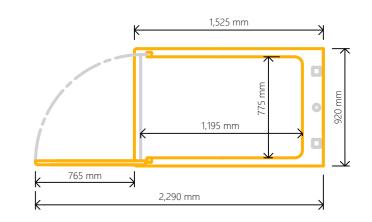

# Elesse 15/25

|                                       | Elesse 15 | Elesse 25 | Elesse 36  | Elesse 56  |
|---------------------------------------|-----------|-----------|------------|------------|
| Safe Working Load Kg                  | 250       | 250       | 250        | 250        |
| Usable Platform Dimensions mm         | 775 x 575 | 775 x 575 | 775 x 1195 | 775 x 1195 |
| Lift Footprint Dimensions mm          | 920 x 905 | 920 x 905 | 920 x 1525 | 920 x 1525 |
| Lift Length With Door Open mm         | 1665      | 1665      | 2290       | 2290       |
| Minimum Upper Floor Ceiling Height mm | 2180      | 2315      | 2180       | 2315       |
| Mid-Floor Dimensions mm               | 165 - 385 | 165 - 385 | 165 - 385  | 165 -385   |
| Lift Speed mm/sec                     | 60        | 60        | 60         | 60         |
| Maximum Travel mm                     | 3000      | 3500      | 3000       | 3500       |
|                                       |           |           |            |            |

Elesse 36/56